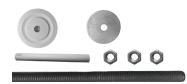

- Rod length Available 150 mm 1.0 m
- · Available in HDG, Zinc plate & Stainless Steel

## **Product Specification**

- Threaded Rod
- Galvanised Nut
- Plastic PVC Ferrule
- Mushroom Head