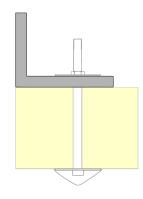

## Suspension Kit

Roof & Wall Suspension Kit

Polyplas Roof & Wall Suspension Kits provide a secure engineered solution to swiftly fasten a wide range of panels. Provide your panel thickness to Polyplas to attain the correct kit size.

## **Product Specification**

- Threaded Rod
- Galvanised Nut
- Plastic PVC Ferrule
- Mushroom Head