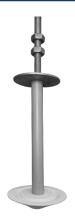

## Suspension Kit

Roof & Wall Suspension Kit

Polyplas Roof & Wall Suspension Kits provide a secure engineered solution to swiftly fasten a wide range of panels. Provide your panel thickness to Polyplas to attain the correct kit size.

## **Product Specification**

- Threaded Rod
- Galvanised Nut
- Plastic PVC Ferrule
- Mushroom Head