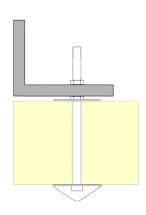

## Suspension Kit

Roof & Wall Suspension Kit

Polyplas Roof & Wall Suspension Kits provide a secure engineered solution to swiftly fasten a wide range of panels. Provide your panel thickness to Polyplas to attain the correct kit size.

## **Product Specification**

- Threaded Rod
- Galvanised Nut
- Plastic PVC Ferrule
- Mushroom Head