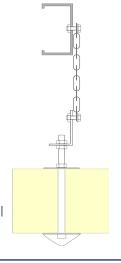

## Suspension Kit

Chain L-Bracket Roof & Wall Chain Kit

Polyplas Panel Suspension Kit for wall & roof projects provide a secure engineered solution to swiftly suspending a wide range of panels. Provide your panel thickness to the sales representative to attain the correct kit size.

- Maximum Load Rating 225 kg
- Rod length Available 150 mm 1.0 m
- Chain Drum Length Available 30, 60, 600 m