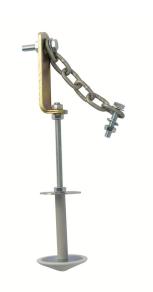

## Suspension Kit

Chain L-Bracket Roof & Wall Chain Kit

Polyplas Panel Suspension Kit for wall & roof projects provide a secure engineered solution to swiftly suspending a wide range of panels. Provide your panel thickness to the sales representative to attain the correct kit size.

## **Components**

- M10 Galvanised Threaded Rod
- Galvanised L-Bracket
- Mushroom Head 10
- Plastic Ferrule
- 6MM Tested Galvanised Chain

Note: Allavailable in Zinc or Stainless Steel

| Product Variations |                    |                  |                      |
|--------------------|--------------------|------------------|----------------------|
| Product<br>Code    | Chain Size<br>(MM) | Mushroom<br>Head | Threaded Rod<br>(MM) |
| CHAIN              | 4                  | ZP2              | 10                   |
| CHAIN              | 6                  | SS1              | 12                   |