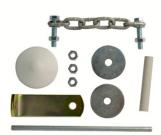

## **Components**

- M10 Galvanised Threaded Rod
- Galvanised L-Bracket
- Mushroom Head 10
- Plastic Ferrule
- 6MM Tested Galvanised Chain

Note: Allavailable in Zinc or Stainless Steel

| Product Variations |                    |                  |                      |
|--------------------|--------------------|------------------|----------------------|
| Product<br>Code    | Chain Size<br>(MM) | Mushroom<br>Head | Threaded Rod<br>(MM) |
| CHAIN              | 4                  | ZP2              | 10                   |
| CHAIN              | 6                  | SS1              | 12                   |