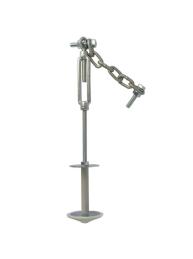

## POLYPLAS

Polyplas Suspension Chain Kit for roofing projects provide a secure engineered solution to swiftly suspend a wide range of panels. Provide your panel thickness to Polyplas to attain the correct kit size.

• Available in HDG, Zinc & Stainless Steel

| Product Variations |                    |                  |                      |           |
|--------------------|--------------------|------------------|----------------------|-----------|
| Product<br>Code    | Chain Size<br>(MM) | Mushroom<br>Head | Threaded Rod<br>(MM) | L-Bracket |
| CHAIN / TB         | 4                  | ZP2              | M10                  | Yes       |
| CHAIN / TB         | 6                  | SS1              | M12                  | Yes       |
| CHAIN / TB         | 4                  | HDG              | M10                  | Yes       |