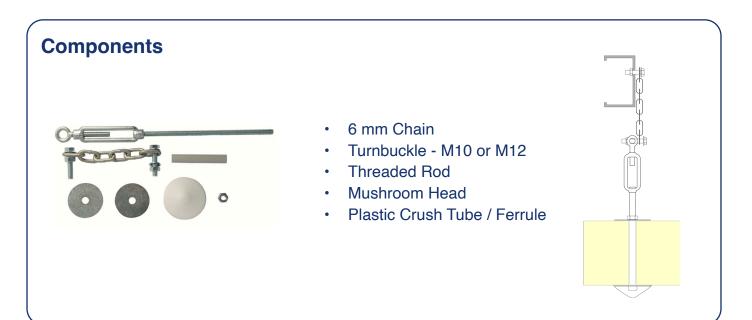

• Available in HDG, Zinc & Stainless Steel

| Product Variations |                    |                  |                      |           |
|--------------------|--------------------|------------------|----------------------|-----------|
| Product<br>Code    | Chain Size<br>(MM) | Mushroom<br>Head | Threaded Rod<br>(MM) | L-Bracket |
| CHAIN / TB         | 4                  | ZP2              | M10                  | Yes       |
| CHAIN / TB         | 6                  | SS1              | M12                  | Yes       |
| CHAIN / TB         | 4                  | HDG              | M10                  | Yes       |