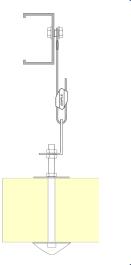

## Suspension Kit

## POLYPLAS



## Components



## Threaded Rod

- L-Bracket
- Mushroom Head
- Bolts x 3
- Washer x 2
- Plastic Crush Tube / Ferrule
- Gripple Hanger
- Gripple Wire Rope



| Product Variations |                          |                        |                  |                         |                      |
|--------------------|--------------------------|------------------------|------------------|-------------------------|----------------------|
| Product Code       | L-Bracket                | Wire Rope<br>Size (MM) | Mushroom<br>Head | Gripple<br>Hanger (No.) | Threaded<br>Rod (MM) |
| RSK HDG            | Hot Dipped<br>Galvanised | 4.75                   | HDG              | 4                       | 10                   |
| RSK Zinc           | Zinc Plated              | 6                      | HDG              | 5                       | 12                   |
| RSK SS             | Stainless Steel          | 4.75                   | HDG