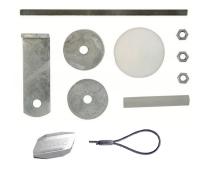

## Components

## Threaded Rod

- L-Bracket
- Mushroom Head
- Bolts x 3
- Washer x 2
- Plastic Crush Tube / Ferrule
- Gripple Hanger
- Gripple Wire Rope

| Product Variations |                          |                        |                  |                         |                      |
|--------------------|--------------------------|------------------------|------------------|-------------------------|----------------------|
| Product Code       | L-Bracket                | Wire Rope<br>Size (MM) | Mushroom<br>Head | Gripple<br>Hanger (No.) | Threaded<br>Rod (MM) |
| RSK HDG            | Hot Dipped<br>Galvanised | 4.75                   | HDG              | 4                       | 10                   |
| RSK Zinc           | Zinc Plated              | 6                      | HDG              | 5                       | 12                   |
| RSK SS             | Stainless Steel          | 4.75                   | HDG              | 4                       | 10                   |