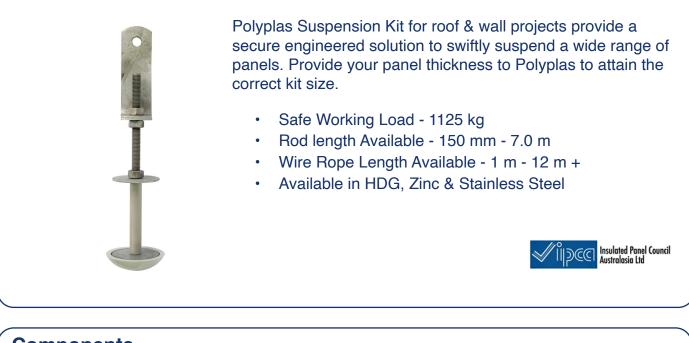

## Suspension Kit

## POLYPLAS



## Components



## Threaded Rod

- L-Bracket
- Mushroom Head
- Bolts x 3
- Washer x 2
- Plastic Crush Tube / Ferrule
- Gripple Hanger
- Gripple Wire Rope



| Product Variations |                          |                        |                  |                         |                      |
|--------------------|--------------------------|------------------------|------------------|-------------------------|----------------------|
| Product Code       | L-Bracket                | Wire Rope<br>Size (MM) | Mushroom<br>Head | Gripple<br>Hanger (No.) | Threaded<br>Rod (MM) |
| RSK HDG            | Hot Dipped<br>Galvanised | 4.75                   | HDG              | 4                       | 10                   |
| RSK Zinc           | Zinc Plated              | 6