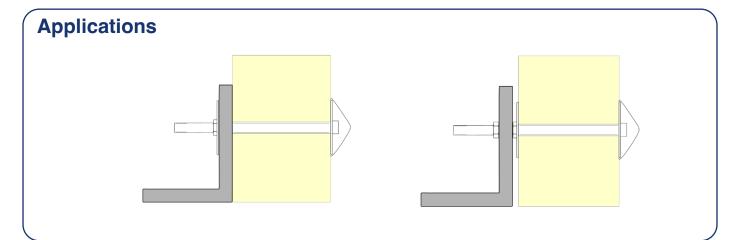

## Suspension Kit

Wall Suspension Kit

Polyplas Wall Suspension Kits provide a secure engineered solution to swiftly fasten a wide range of panels. Provide your panel thickness to Polyplas to attain the correct kit size.

## **Product Specification**

- Threaded Rod
- Galvanised Nut
- Plastic PVC Ferrule
- Mushroom Head

| Product Variations       |               |                   |
|--------------------------|---------------|-------------------|
| Product Code             | Mushroom Head | Threaded Rod (MM) |
| WSK-M10-G-SS2-PANEL/ROD  | MH10 SS2      | 10                |
| WSK-M12-G-GNAW-PANEL/ROD | MH12 GNAW     | 12                |