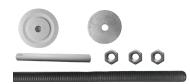

## **Product Specification**

- Threaded Rod
- Galvanised Nut
- Plastic PVC Ferrule
- Mushroom Head

| Product Variations       |               |                   |
|--------------------------|---------------|-------------------|
| Product Code             | Mushroom Head | Threaded Rod (MM) |
| WSK-M10-G-SS2-PANEL/ROD  | MH10 SS2      | 10                |
| WSK-M12-G-GNAW-PANEL/ROD | MH12 GNAW     | 12                |

Note: Mushroom Caps available in various colours and materials, speak to Polyplas to confirm best option.