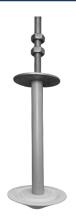

## Suspension Kit

Wall Suspension Kit

Polyplas Wall Suspension Kits provide a secure engineered solution to swiftly fasten a wide range of panels. Provide your panel thickness to Polyplas to attain the correct kit size.

## **Product Specification**

- Threaded Rod
- Galvanised Nut
- Plastic PVC Ferrule
- Mushroom Head

| Product Variations       |               |                   |
|--------------------------|---------------|-------------------|
| Product Code             | Mushroom Head | Threaded Rod (MM) |
| WSK-M10-G-SS2-PANEL/ROD  | MH10 SS2      | 10                |
| WSK-M12-G-GNAW-PANEL/ROD | MH12 GNAW     | 12                |