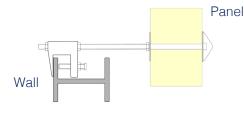

# Suspension Kit

## **POLYPLAS**



Polyplas Beam Clamp Wall Suspension Kits provide a secure engineered solution to swiftly secure a wide range of panels. Provide your panel thickness to Polyplas to attain the correct kit size.

- Rod length Available 150 mm 1.0 m
- Beam Clamp Available in M10 & M12
- Available in HDG, Zinc plate & Stainless Steel



### **Product Specification**



- Threaded Rod
- HDG Beam Clamp
- Galvanized Nut
- Plastic Crush Tube / Ferrule
- Mushroom Head

| BC | D |
|----|---|
|    |   |

| Measurements (mm) |     |      |    |    |  |
|-------------------|-----|------|----|----|--|
| Product Code      | А   | В    | С  | D  |  |
| MC10: BC10        | M10 | 21.5 | 27 | 42 |  |
| MC12: BC12        | M12 | 27.5 | 34 | 54 |  |

### Application



#### **Product Variations**

| Product Code | Beam Clamp<br>(MM) | Mushroom Head | Threaded Rod (MM) |
|--------------|--------------------|---------------|-------------------|
| WSK B 10     | 10                 | MH10 SS2      | 10                |
| WASK B 12    | 12                 | MH12 SS2      | 12                |

Note: Mushroom Caps available in various colours and materials, speak to Polyplas to confirm best option.

PI-HDG-BC-1548 DATE: 12/2024 Find additional recommendations: www.polyplas.com.au