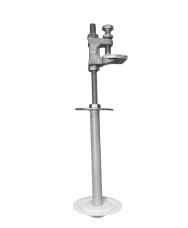

# Suspension Kit

## **POLYPLAS**

Polyplas Beam Clamp Wall Suspension Kits provide a secure engineered solution to swiftly secure a wide range of panels. Provide your panel thickness to Polyplas to attain the correct kit size.

- Rod length Available 150 mm 1.0 m
- Beam Clamp Available in M10 & M12
- Available in HDG, Zinc plate & Stainless Steel