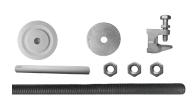

### **Product Specification**

- Threaded Rod
- HDG Beam Clamp
- Galvanized Nut
- Plastic Crush Tube / Ferrule
- Mushroom Head

| BC | D |
|----|---|
|    |   |

| Measurements (mm) |     |      |    |    |  |
|-------------------|-----|------|----|----|--|
| Product Code      | А   | В    | С  | D  |  |
| MC10: BC10        | M10 | 21.5 | 27 | 42 |  |
| MC12: BC12        | M12 | 27.5 | 34 | 54 |  |